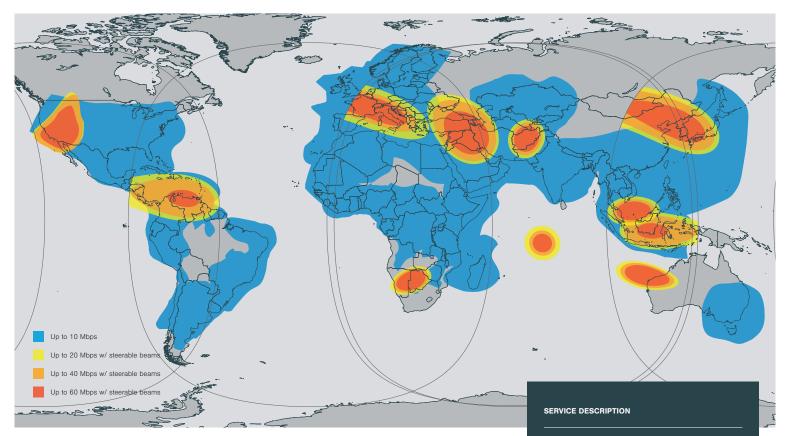

# Ovzon Go is our flexible service for fixed usage model

The service provides users with access to flexible, simple service bundles that have the highest bandwidth and the smallest terminals. The service is delivered with Ovzon's market-leading terminals for On-The-Pause and On-The-Move.

#### Performance

Committed information rates from 2/2 to 10/10 Mbps depending on location.

#### **Global Reach**

Our services are operated on satellites covering the US and LATAM, Asia, Europe, and Africa. Gateways with secure backbone connectivity are located in Europe and Africa. The services are monitored and controlled through our 24/7 NOC in Tampa.