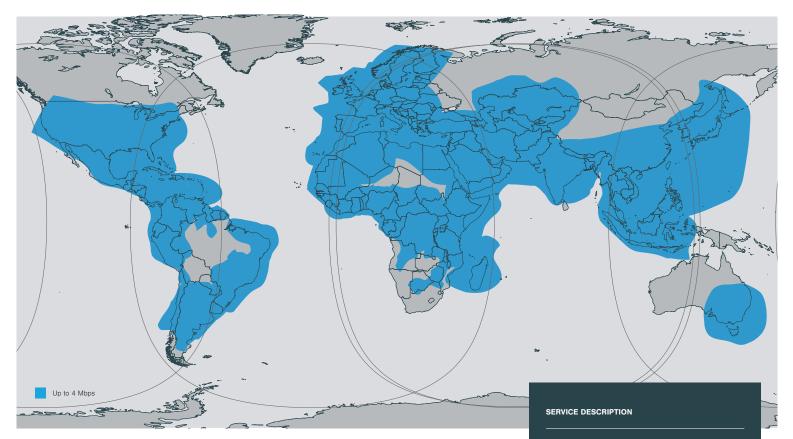

## Ovzon Plus is our essential service which offers flexible throughput rates as well as per GB data package

The service offers a global reach availability using Ovzon global network of satellites.

#### Performance

High data rates up to 4/4 Mbps. Can be increased to 10/10 Mbps by upgrading to Ovzon's Go service.

#### **Global Reach**

Our services are operated on satellites covering the US and LATAM, Asia, Europe, and Africa. Gateways with secure backbone connectivity are located in Europe and Africa. The services are monitored and controlled through our 24/7 NOC in Tampa.